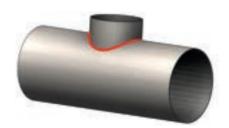

|
| Fitting Diameter Range (mm)      | FD | 10-100       | 10-100       |
| Maximum Welding Speed (rpm)      |    | 0,1-15       | 0,1-15       |
| Pipe + Fitting Height Range (mm) | H1 | 70-350       | 70-650       |
| Power Supply                     |    | 380V 3P 50Hz | 380V 3P 50Hz |
| Overall Length (mm)              | L  | 1500         | 1500         |
| Overall Width (mm)               | w  | 1500         | 1500         |
| Overall Height (mm)              | Н  | 2650         | 2800         |
| Weight (kg)                      |    | 700          | 1000         |

- \* Capacities and sizes can be customized according to customer requirements.
- \* All products, features and data are subject to change without notice to improve reliability, function or design.

### **APPLICATIONS**