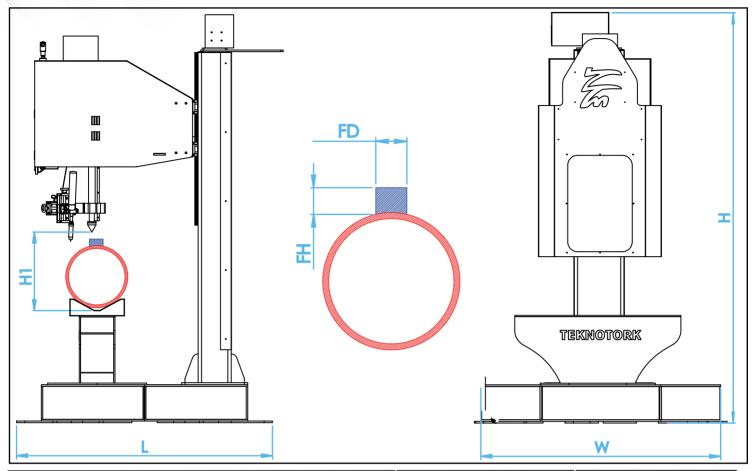

# FITTING WELDING MACHINE

| MODEL                            |    | TTMMKM-350   | TTMDKM-650   |
|----------------------------------|----|--------------|--------------|
| Fitting Height Range (mm)        | FH | 15-80        | 15-80        |
| Fitting Diameter Range (mm)      | FD | 10-100       | 10-100       |
| Maximum Welding Speed (rpm)      |    | 0,1-15       | 0,1-15       |
| Pipe + Fitting Height Range (mm) | H1 | 70-350       | 70-650       |
| Power Supply                     |    | 380V 3P 50Hz | 380V 3P 50Hz |
| Overall Length (mm)              | L  | 1500         | 1500         |
| Overall Width (mm)               | w  | 1500         | 1500         |
| Overall Height (mm)              | Н  | 2650         | 2800         |
| Weight (kg)                      |    | 700          | 1000         |