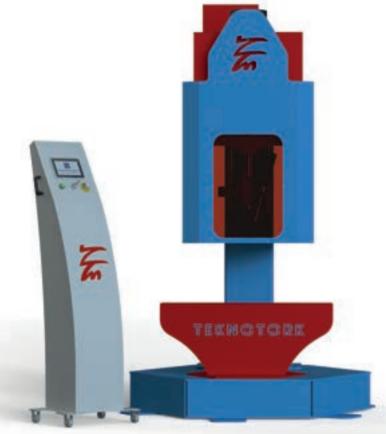

## FITTING WELDING MACHINE

Fitting welding machines are designed to weld circular components with high throughput. A single torch mounted on the machine body allows the welding of both small and large surface areas. The torch can rotate up to 370° around the nozzle with many features such as start-stop delay, overlap welding and concave-shaped workpiece tracking capabilities.

The automatic vertical movement of the cabin, both prior to and subsequent to each welding process, minimize potential labor accidents that may arise from welding sparks.

These machines are also commonly referred to as fitting welders, circle welders, header welders, nozzle welders, sleeve welders, or port welders.

#### STANDARD FEATURES

- · Suitable for TIG, Plasma, MIG and Laser welding.
- · DC rotation Drive
- PLC Automation.
- 7' Touchscreen.
- Torch(es) has motorized vertical adjustment.
- Precision linear guide rail for smooth vertical travel.
- Torch head rises after all processes automatically for clear access when loading & unloading workpiece.
- All programs can be saved to memory for immediate recall as required.
- Horizontally manual torch adjuster.
- Vertically motorized torch adjuster.
- · Pneumatic centering with foot pedal.